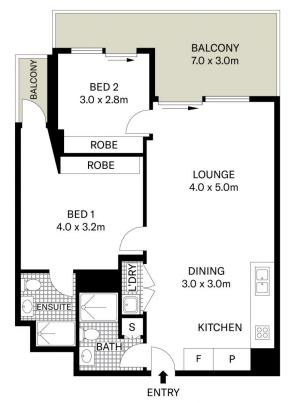

? An architectural design complex with landscaped grounds and common areas

? Fresh and modern interiors feature a light-filled open plan layout

2 📇 2 🟪 1 🚘

Price: SOLD!

**View**: https://www.villageproperty.com.au/sale/nsw/east ern-suburbs/waterloo/residential/apartment/7899