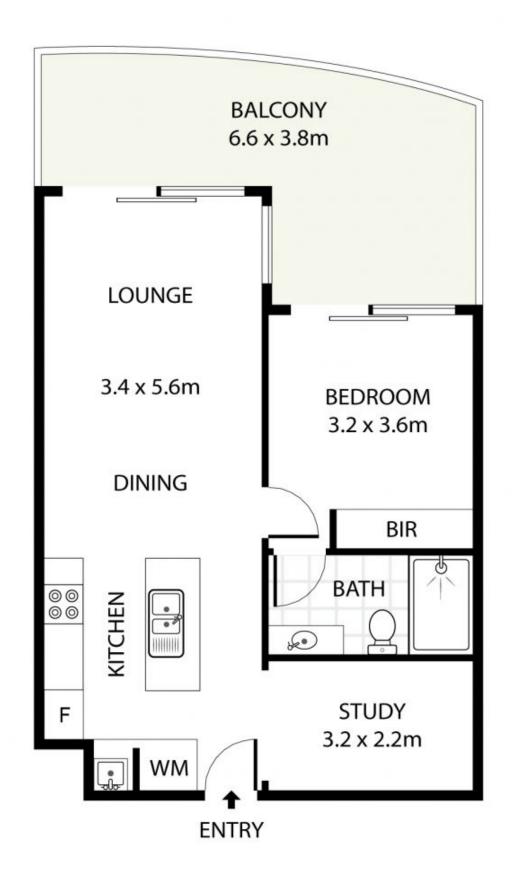

## 703/1 Adelaide Street Bondi Junction NSW

Positioned on the 7th level of the acclaimed Eclipse building, this luxurious one-bedroom plus study residence offers the perfect blend of city views, first-class facilities and standout convenience.

Offering the ultimate lifestyle, with access to a heated outdoor pool, spa and gym, the apartment offers a spacious floorplan with a separate study area or guest bedroom, a streamlined stone kitchen with island bench and an open living/dining area extending to an undercover balcony.