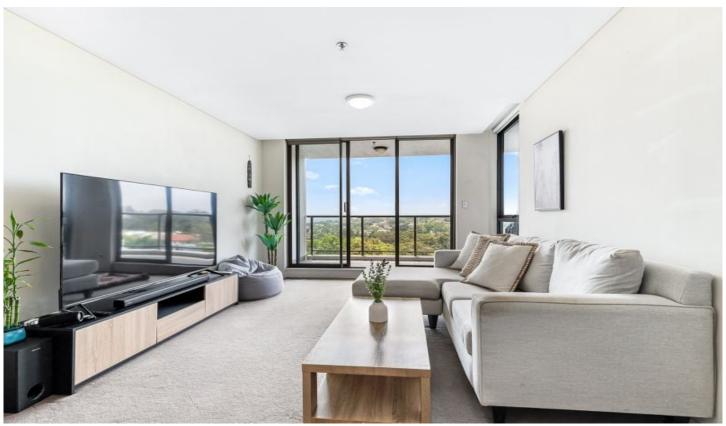

Offering the ultimate lifestyle, with access to a heated outdoor pool, spa and gym, the apartment offers a spacious floorplan with a separate study area or guest bedroom, a streamlined stone kitchen with island bench and an open living/dining area extending to an undercover balcony.