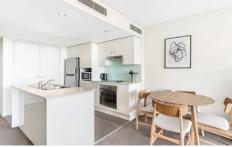

Offering the ultimate lifestyle, with access to a heated outdoor pool, spa and gym, the apartment offers a spacious floorplan with a separate study area or guest bedroom, a streamlined stone kitchen with island bench and an open living/dining area extending to an undercover balcony.