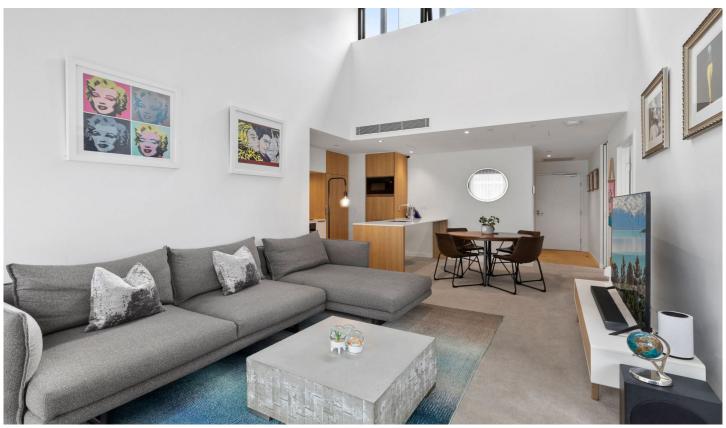

## A809/18 O'Dea Avenue Waterloo NSW

Experience luxury living at 'Waterfall,' where comfort seamlessly merges with inner-city allure. This remarkable 2-bedroom plus study apartment, nestled on the top floor, boasts distinctive vaulted ceilings, creating an inviting ambiance bathed in natural light. 'Waterfall' sets the standard for upscale living, featuring a rooftop oasis with an infinity pool, spa, and captivating outdoor cinema within the rooftop lounge area. This residence surpasses expectations, providing an unparalleled experience in a meticulously managed building with world-class resort facilities.

Enjoy the convenience of a vibrant ground floor with shopping and dining options, complemented by the proximity to East Village Shopping for effortless fulfillment of every need. 'Waterfall' truly defines a lifestyle that seamlessly blends urban sophistication with unmatched