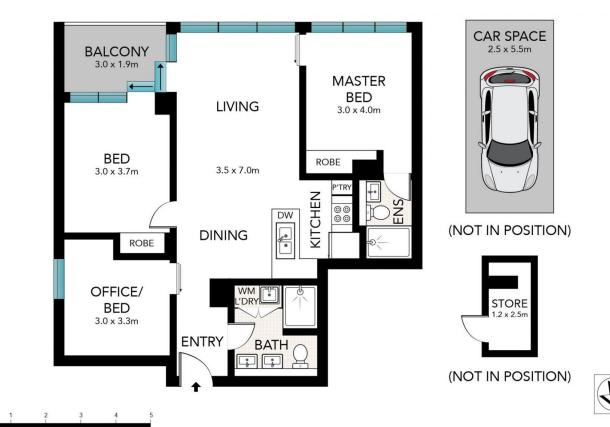

## A809/18 O'Dea Avenue Waterloo NSW

Experience luxury living at 'Waterfall,' where comfort seamlessly merges with inner-city allure. This remarkable 2-bedroom plus study apartment, nestled on the top floor, boasts distinctive vaulted ceilings, creating an inviting ambiance bathed in natural light. 'Waterfall' sets the standard for upscale living, featuring a rooftop oasis with an infinity pool, spa, and captivating outdoor cinema within the rooftop lounge area. This residence surpasses expectations, providing an unparalleled experience in a meticulously managed building with world-class resort facilities.

Enjoy the convenience of a vibrant ground floor with shopping and dining options, complemented by the proximity to East Village Shopping for effortless fulfillment of every need. 'Waterfall' truly defines a lifestyle that seamlessly blends urban sophistication with unmatched