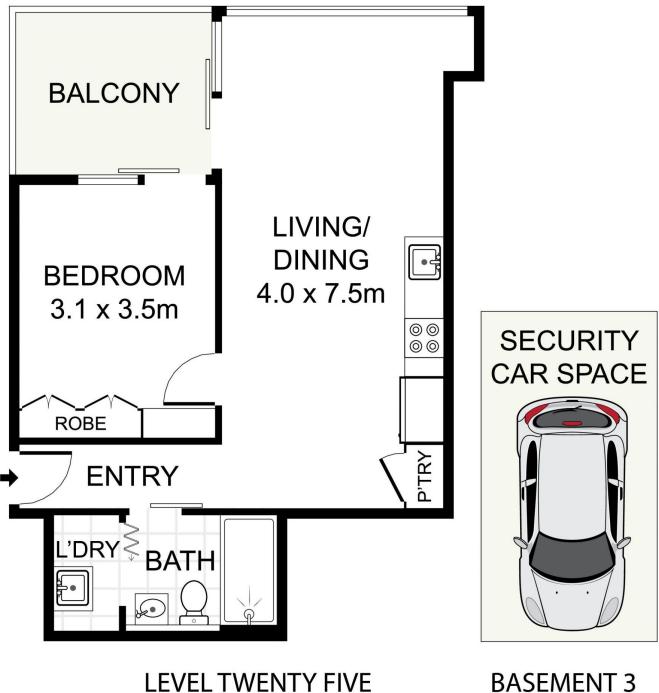

1 🎮 1 🚔 1 🚘

Price : \$875,000

View : https://www.villageproperty.com.au/sale/nsw/nort h-shore-lower/st-leonards/residential/apartment/7 875301

Gene Kingston 1300 62 44 00

Jack Williams 1300 62 44 00

**BASEMENT 3** 

DISCLAIMER: PLANS SHOWN ARE FOR PRESENTATION PURPOSES AND ARE NOT PART OF ANY LEGAL DOCUMENT. ALL MEASUREMENTS AND FIGURES ARE APPROXIMATE.