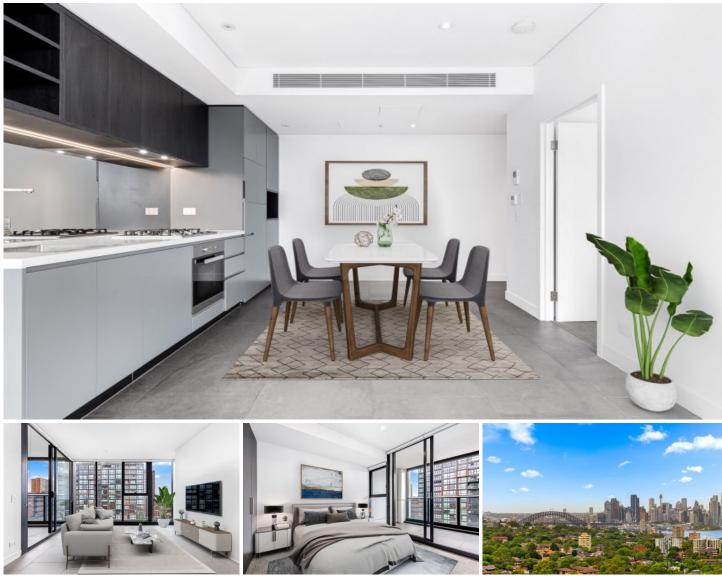

## 2509/1 Marshall Avenue St Leonards NSW

Experience the ultimate urban lifestyle in this modern one-bedroom apartment in the Embassy Tower. Situated high on level 25, this near new apartment offers an abundance of natural light, a flexible open-plan living and dining area, a gourmet kitchen with high end appliances, and a spacious balcony, perfect for year round entertaining.

Conveniently located in the heart of St Leonards, just metres from St Leonards station, Crows Nest metro station, and a myriad of local cafes, restaurants, bars and parks.

- Bedroom with built-ins and direct balcony access
- Impressive views to the city and harbour bridge
- Kitchen with gas cooking, Miele appliances, stone bench tops, integrated fridge / freezer
- Ample storage options, internal laundry, ducted