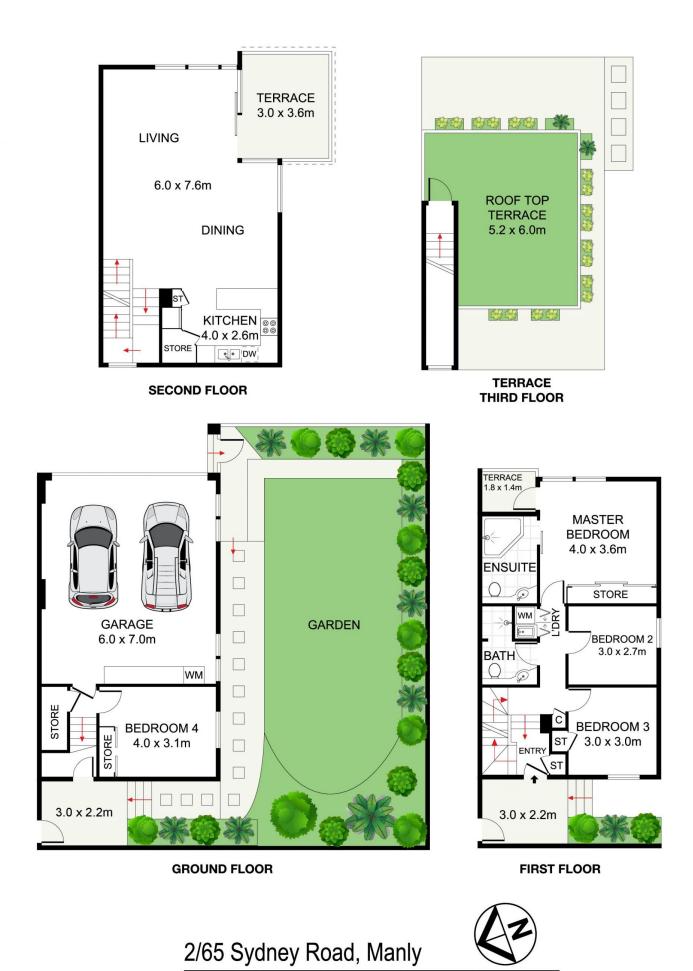

## VILLAGE PROPERTY

2/65 Sydney Road Manly NSW

Facing Eustace Street and overlooking its own private garden, this spacious gem embodies the essence of relaxed beachside living. The four-bedroom home features an alternative entry via Eustace Street and is positioned on the quiet side of a development comprising just two townhouses. Enjoy a superb Manly lifestyle, footsteps to cafes and easy 5-minute level walking distance to the sand and surf at one end of the street and the harbour and Wharf at the other.

- Bright and spacious open plan living with numerous entertaining areas

- Timber floorboards, plantation shutters, reverse cycle air conditioning
- Large rooftop terrace perfect for summer entertaining
- Stainless steel kitchen with gas smeg appliances
- Private low-maintenance garden on title

4 🎮 2 🚔 2 🛱

Price : SOLD!

**View** : https://www.villageproperty.com.au/sale/nsw/nort hern-beaches/manly/residential/house/7867732

Jack Williams 1300 62 44 00

Gene Kingston 1300 62 44 00

DISCLAIMER: PLANS SHOWN ARE FOR PRESENTATION PURPOSES AND ARE NOT PART OF ANY LEGAL DOCUMENT. ALL MEASUREMENTS AND FIGURES ARE APPROXIMATE.