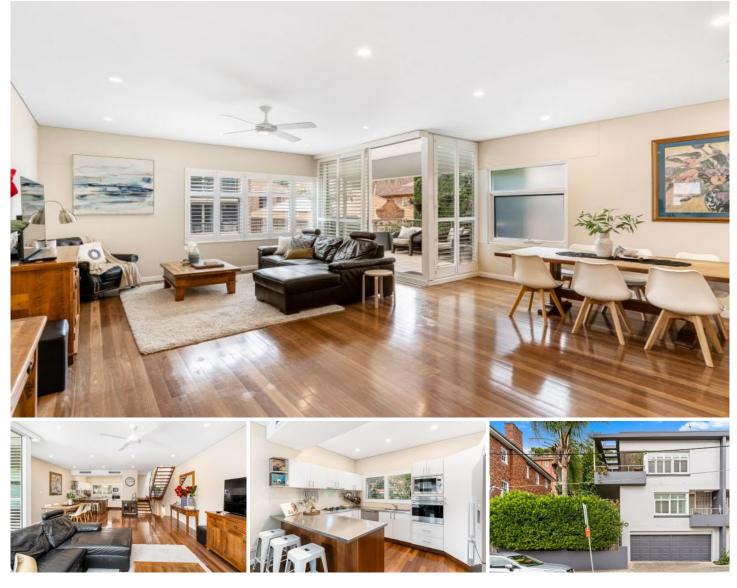

## VILLAGE PROPERTY

2/65 Sydney Road Manly NSW

Facing Eustace Street and overlooking its own private garden, this spacious gem embodies the essence of relaxed beachside living. The four-bedroom home features an alternative entry via Eustace Street and is positioned on the quiet side of a development comprising just two townhouses. Enjoy a superb Manly lifestyle, footsteps to cafes and easy 5-minute level walking distance to the sand and surf at one end of the street and the harbour and Wharf at the other.

- Bright and spacious open plan living with numerous entertaining areas

- Timber floorboards, plantation shutters, reverse cycle air conditioning
- Large rooftop terrace perfect for summer entertaining
- Stainless steel kitchen with gas smeg appliances
- Private low-maintenance garden on title