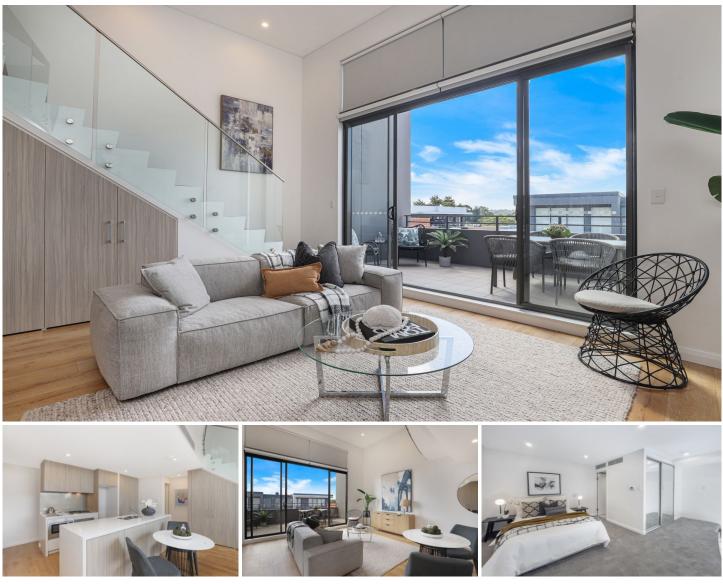

## 402/28A Carlingford Road Epping NSW

Situated within the architectural Epping Residences development, this bright and airy loft-style apartment makes a smart modern haven.

Bathed in ample natural light from its desirable Northerly aspect, it enjoys a private top floor position at the rear of the building with sweeping outlooks over the area and provides perfect convenience with all of Epping's attractions close to the front door.

Perfectly located footsteps from the retail hub with cafes, shopping and Epping train station all within easy reach.

- Fresh, breezy and bright interiors with double height windows

- Benefiting from a sought after and quiet rear of building position

## 1 🎮 1 🚔 1 🚘

Price : Sold: \$662,500

View : https://www.villageproperty.com.au/sale/nsw/nort hern-suburbs/epping/residential/apartment/78655 18

Jack Williams 1300 62 44 00

Gene Kingston 1300 62 44 00

PENTHOUSE LEVEL