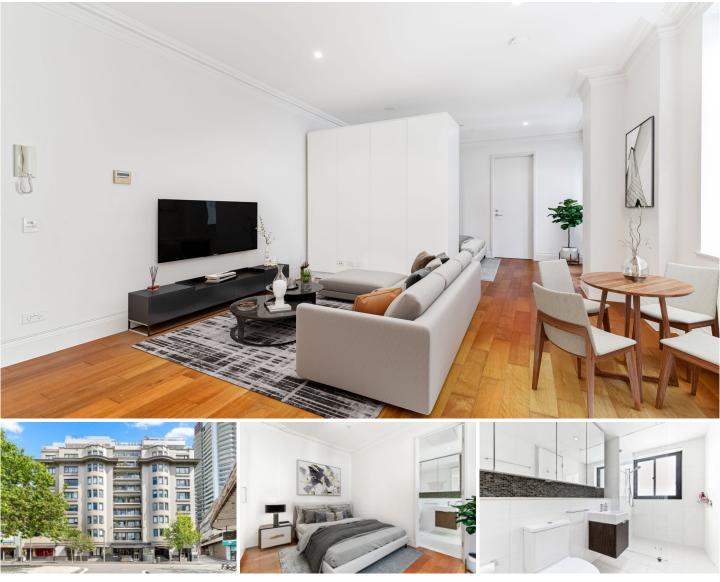

## 509/13-15 Bayswater Road Potts Point NSW

The Hampton's restoration presents a unique opportunity to live a glamorous lifestyle that fuses the golden age of Art Deco with cutting-edge contemporary design. Immaculately restored and beautifully finished, this apartment's stunning transformation heralds the return of urban cosmopolitan chic to the heart of Potts Point.

Showcasing the luxurious lifestyle that Potts Point has to offer. This apartment's high ceilings and wide windows, create a warm and welcoming atmosphere. Complimented by the immaculately maintained spacious open floorplan, modern kitchen, sleek finishes and prime locale.

Set on the crest of Potts Point, Hampton puts you just a stroll away from the cafe culture, restaurants and Sydney's extensive transport network, and moments to Woolloomooloo's dining, Darlinghurst's cafés and