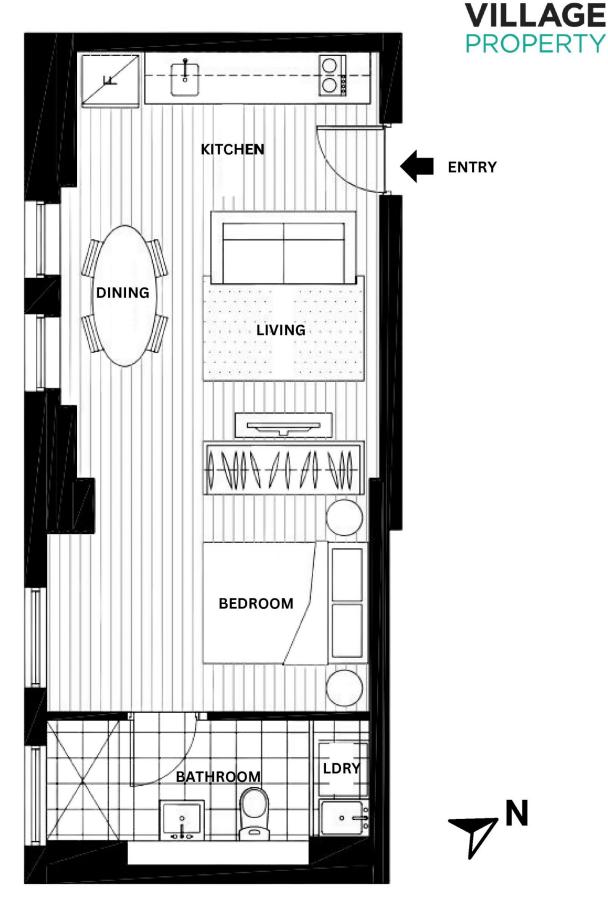

## 509/13-15 BAYSWATER ROAD, POTTS POINT

DISCLAIMER: PLANS SHOWN ARE FOR PRESENTATION PURPOSES AND ARE NOT PART OF ANY LEGAL DOCUMENT. ALL MEASUREMENTS AND FIGURES ARE APPROXIMATE.